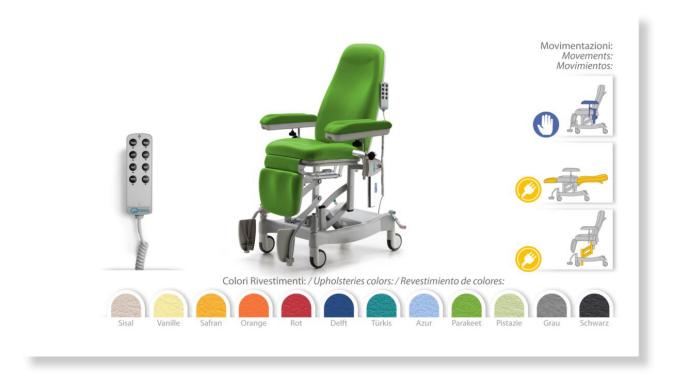

## Fully electric blood donor chair 'various synchro plus' padded armrests

The series armchair RELAX Givas Synchro Vario Plus is specifically for hospital use Made with a sturdy steel frame , seat and back with support in beech plywood , upholstery foam , fire-retardant Viscoelastic thermoformed to allow maximum comfort on the prevention of pressure sores , the resting arms are upholstered in soft fabric and are adjustable, thanks to a special clamp, height , tilt, swivel and extension.

Shell base and seats ABS thermoformed to facilitate cleaning.

The movements of the back, upper and sollevamentosono synchronized , driven by an electric motor , driven by mobile pushbutton , with coil wire .

## **MOVEMENTS**

Backrest and footboard are synchronized, driven by an electric motor, controlled by a pushbutton.